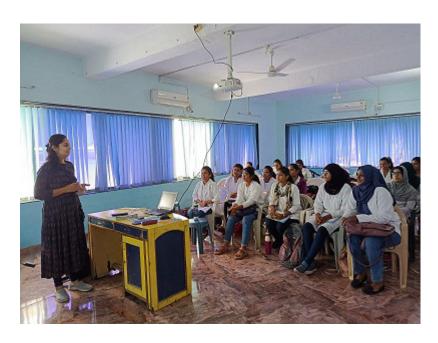

The department of Practice of Medicine aims to providing a sound knowledge of Theory and Clinic to student. Department also has aims to provide practical application of theoretical knowledge to the student by giving exposure of O.P.D. and I.P.D. patients.

The department is equipped with large numbers of charts, equipments, X-Rays, specimens and models for students learning.

Departmental library provided with many reference books for practice of medicine. The department conducts regularly seminars and tutorials to enhance knowledge of practice of medicine.