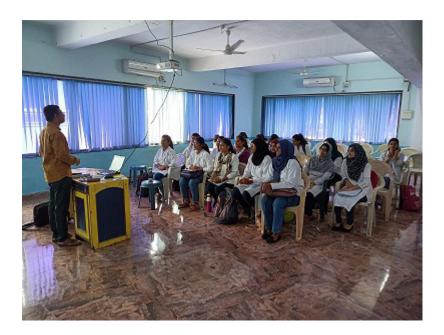

The department of Practice of Medicine aims to providing a sound knowledge of Theory and Clinic to student. Department also has aims to provide practical application of theoretical knowledge to the student by giving exposure of O.P.D. and I.P.D. patients.

The department is equipped with large numbers of charts, equipments, X-Rays, specimens and models for students learning.

Departmental library provided with many reference books for practice of medicine. The department conducts regularly seminars and tutorials to enhance knowledge of practice of medicine.